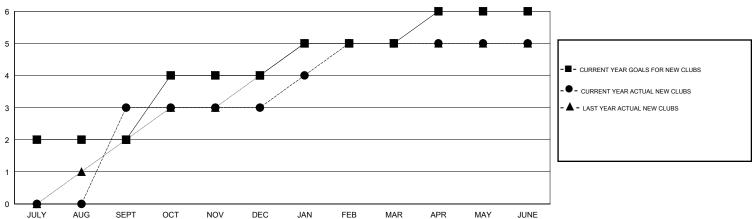

## GOALS AND ACTUAL NEW CLUBS CUMULATIVE

٦٢

| DROPPED CLUBS: 7 |     |
|------------------|-----|
| DROPPED MEMBERS  |     |
| DECEASED         | 25  |
| CLUB CANCELLED   | 190 |
| OTHER            | 505 |
| TOTAL            | 720 |