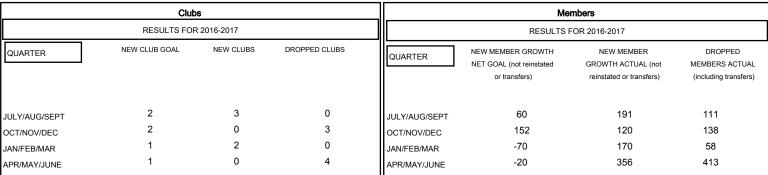

## MONTHLY MEMBERSHIP PROGRESS REPORT

## District 324B4

Results as of: 6/30/2017

GMT: OPEN LOCATION INDIA GMT CA



## GOALS AND ACTUAL NEW CLUBS CUMULATIVE







٦٢



| DROPPED CLUBS: 7 |     |
|------------------|-----|
| DROPPED MEMBERS  |     |
| DECEASED         | 25  |
| CLUB CANCELLED   | 190 |
| OTHER            | 505 |
| TOTAL            | 720 |

| 104 CLUBS OF 135 ADDED 1 OR MORE | GENDER DISTRIBUTION       |                |
|----------------------------------|---------------------------|----------------|
| NEW MEMBERS                      | MALE                      | 3,871 (84.43%) |
|                                  | FEMALE                    | 714 (15.57%)   |
|                                  |                           |                |
| CLICK HERE FOR CLIMI II ATIVE    | TOTAL FAMILY UNIT MEMBERS |                |

MEMBERSHIP DATA

FAMILY MEMBERS PAYING HALF
DUES

1,269

660