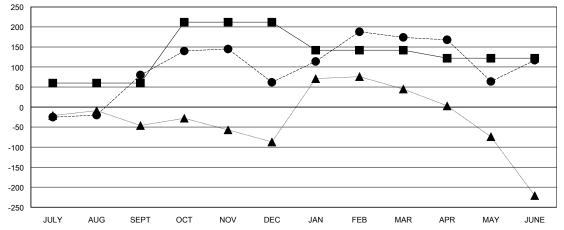

## MONTHLY MEMBERSHIP PROGRESS REPORT

## District 324B4

Results as of: 6/30/2017

GMT: OPEN LOCATION INDIA GMT CA



## GOALS AND ACTUAL NEW CLUBS CUMULATIVE







٦٢



| DROPPED CLUBS: 7 |     |
|------------------|-----|
| DROPPED MEMBERS  |     |
| DECEASED         | 25  |
| CLUB CANCELLED   | 190 |
| OTHER            | 505 |
| TOTAL            | 720 |

| 104 CLUBS OF 135 ADDED 1 OR MORE | GENDER DISTRIBUTION       |                |
|----------------------------------|---------------------------|----------------|
| NEW MEMBERS                      | MALE                      | 3,871 (84.43%) |
|                                  | FEMALE                    | 714 (15.57%)   |
|                                  |                           |                |
| CLICK HERE FOR CLIMI II ATIVE    | TOTAL FAMILY UNIT MEMBERS |                |

MEMBERSHIP DATA

FAMILY MEMBERS PAYING HALF
DUES

1,269

660